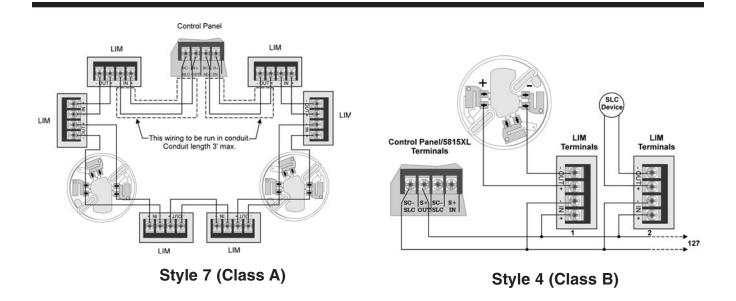

#### **Line Isolator Module**

The SD500-LIM Line Isolator Module is compatible with Silent Knight's Addressable Fire control panels.

The SD500-LIM can be used on Style 7 (Class A), and Style 4 (Class B) wiring configurations.

#### **Features**

- Isolates short circuits on an SLC loop.
- Protects other modules on the loop so other devices continue to operate.
- Can be used on Style 7
  (Class A), and Style 4 (Class
  B) wiring configurations.
- Mounts in a standard dual gang or 4" square electrical box.