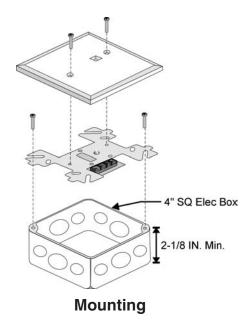

The SD500-LIM mounts in a standard dual gang or 4" square electrical box.

#### **Features**

- Isolates short circuits on an SLC loop.
- Protects other modules on the loop so other devices continue to operate.
- Can be used on Style 7
  (Class A), and Style 4 (Class
  B) wiring configurations.
- Mounts in a standard dual gang or 4" square electrical box.